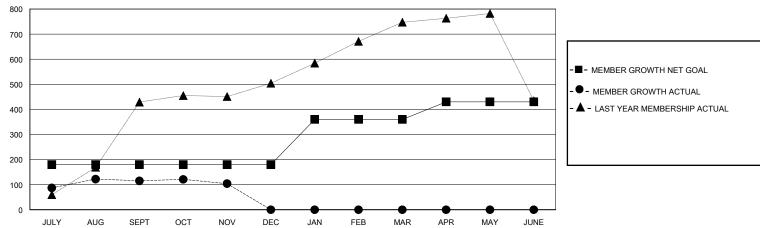

## GOALS AND ACTUAL MEMBERS CUMULATIVE

| DROPPED CLUBS: 5 |     | 43 CLUBS OF 120 ADDED 1 OR MORE<br>NEW MEMBERS | GENDER DISTRIBUTION  MALE 1,853 (67.55%) |              |   |
|------------------|-----|------------------------------------------------|------------------------------------------|--------------|---|
| DROPPED MEMBERS  |     |                                                | FEMALE                                   | 890 (32.45%) |   |
| DECEASED         | 0   | CLICK HERE FOR CUMULATIVE                      | TOTAL FAMILY UNIT MEMBERS                |              | 0 |
| CLUB CANCELLED   | 73  | MEMBERSHIP DATA                                | FAMILY MEMBERS PAYING HALF DUES          |              | 0 |
| OTHER            | 61  |                                                |                                          |              | U |
| TOTAL            | 134 |                                                |                                          |              |   |

## District 325 H

GMT: LOCATION NEPAL GMT CA

|               | Club          | s           | _             | Members               |                       |                         |                                                    |  |
|---------------|---------------|-------------|---------------|-----------------------|-----------------------|-------------------------|----------------------------------------------------|--|
|               | RESULTS FOR   | R 2024-2025 |               | RESULTS FOR 2024-2025 |                       |                         |                                                    |  |
| QUARTER       | NEW CLUB GOAL | NEW CLUBS   | DROPPED CLUBS | QUARTER MEMB          | ER GROWTH NET<br>GOAL | MEMBER GROWTH<br>ACTUAL | DROPPED<br>MEMBERS ACTUAL<br>(including transfers) |  |
| JULY/AUG/SEPT | 10            | 5           | 5             | JULY/AUG/SEPT         | 180                   | 241                     | 112                                                |  |
| OCT/NOV/DEC   | 0             | 0           | 0             | OCT/NOV/DEC           | 0                     | 33                      | 26                                                 |  |
| JAN/FEB/MAR   | 10            | 0           | 0             | JAN/FEB/MAR           | 180                   | 0                       | 0                                                  |  |
| APR/MAY/JUNE  | 5             | 0           | 0             | APR/MAY/JUNE          | 70                    | 0                       | 0                                                  |  |