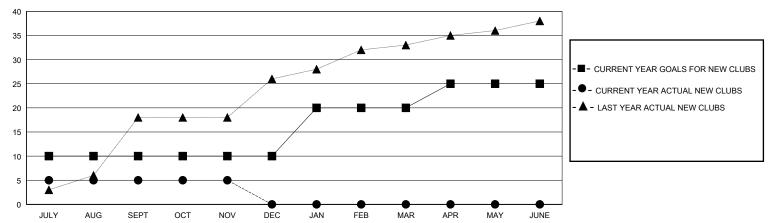

## GOALS AND ACTUAL NEW CLUBS CUMULATIVE

## District 325 H

GMT: LOCATION NEPAL GMT CA

|               | Club          | s           | _             | Members               |                       |                         |                                                    |  |
|---------------|---------------|-------------|---------------|-----------------------|-----------------------|-------------------------|----------------------------------------------------|--|
|               | RESULTS FOR   | R 2024-2025 |               | RESULTS FOR 2024-2025 |                       |                         |                                                    |  |
| QUARTER       | NEW CLUB GOAL | NEW CLUBS   | DROPPED CLUBS | QUARTER MEMB          | ER GROWTH NET<br>GOAL | MEMBER GROWTH<br>ACTUAL | DROPPED<br>MEMBERS ACTUAL<br>(including transfers) |  |
| JULY/AUG/SEPT | 10            | 5           | 5             | JULY/AUG/SEPT         | 180                   | 241                     | 112                                                |  |
| OCT/NOV/DEC   | 0             | 0           | 0             | OCT/NOV/DEC           | 0                     | 33                      | 26                                                 |  |
| JAN/FEB/MAR   | 10            | 0           | 0             | JAN/FEB/MAR           | 180                   | 0                       | 0                                                  |  |
| APR/MAY/JUNE  | 5             | 0           | 0             | APR/MAY/JUNE          | 70                    | 0                       | 0                                                  |  |